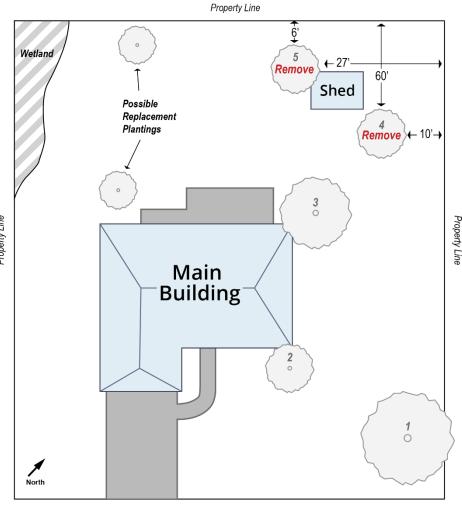

## **EXAMPLE SITE PLAN – HEALTHY TREE REMOVAL**

## Your site plan should include:

| North arrow, property lines, and structures drawn to scale (as best you can).                                                                                                             |
|-------------------------------------------------------------------------------------------------------------------------------------------------------------------------------------------|
| Applicant name, street address, and King County parcel identification number.                                                                                                             |
| The distance from at least two property lines for trees to be removed.                                                                                                                    |
| Approximate location of <i>all trees &gt;6" DBH</i> , clearly labeling those to be removed.                                                                                               |
| Location of any sensitive areas (wetlands, streams, steep slopes) and <i>replacement trees</i> . If any non-significant trees are being removed within sensitive areas, please mark them. |
| A Tree Description Table that lists all significant trees and notes which are to be removed.                                                                                              |

SE 456th AVE

| Tree Description Table            |         |                                     |  |  |
|-----------------------------------|---------|-------------------------------------|--|--|
| All Significant Trees on Property | Remove? | Diameter in Inches at Breast Height |  |  |
| 1. Oak Tree (Deciduous)           | No      | 14"                                 |  |  |
| 2. White Pine (Coniferous)        | No      | 9"                                  |  |  |
| 3. Big Leaf Maple (Deciduous)     | No      | 21"                                 |  |  |
| 4. Fir Tree (Coniferous)          | Remove  | 28"                                 |  |  |
| 5. Birch Tree (Deciduous)         | Remove  | 15"                                 |  |  |